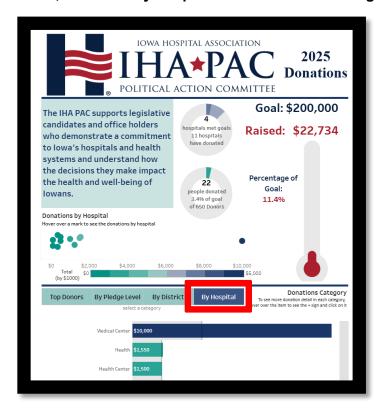

## Instructions for accessing individual PAC contributions by organization

IHA PAC resources are under the Advocacy tab on the IHA website. Scroll down the page to see the IHA PAC Dashboard. Items to click are highlighted with a red box.

1. In the bar graph section, click the "By Hospital" in the Donation Category list.

2. Find your hospital in the list of the bar graph and click on the bar.

3. A small box will appear as you hover your mouse over that graph bar. The top right corner has a table icon, which you will need to click.