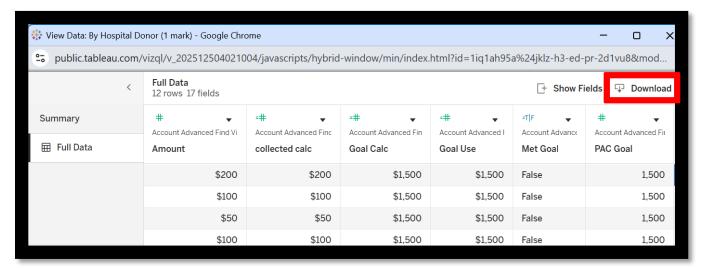

4. A pop-up window will open. In the top-left corner menu, click full data, and you'll see a list of each contribution attributed to the hospital selected.

5. Finally, click the icon in the upper-right corner of the pop-up window to download the information.