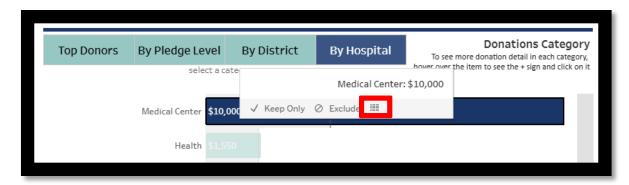

1. In the bar graph section, click the "By Hospital" in the Donation Category list.

2. Find your hospital in the list of the bar graph and click on the bar.

3. A small box will appear as you hover your mouse over that graph bar. The top right corner has a table icon, which you will need to click.

4. A pop-up window will open. In the top-left corner menu, click full data, and you'll see a list of each contribution attributed to the hospital selected.

5. Finally, click the icon in the upper-right corner of the pop-up window to download the information.