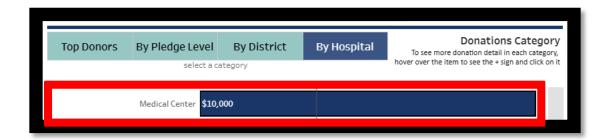

1. In the bar graph section, click the "By Hospital" in the Donation Category list.

2. Find your hospital in the list of the bar graph and click on the bar.

3. A small box will appear as you hover your mouse over that graph bar. The top right corner has a table icon, which you will need to click.