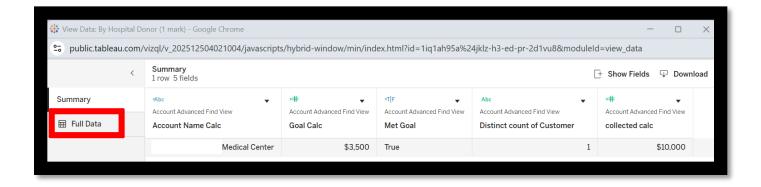

4. A pop-up window will open. In the top-left corner menu, click full data, and you'll see a list of each contribution attributed to the hospital selected.

5. Finally, click the icon in the upper-right corner of the pop-up window to download the information.