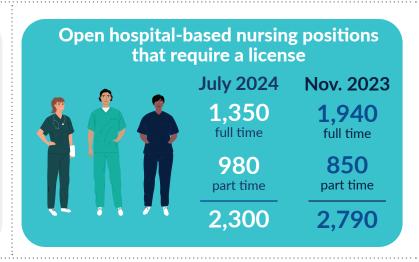

# Open positions in Iowa hospitals July 2024 Nov. 2023 4,900 7,075 full time full time 2,200 part time 3,205 part time

7,100