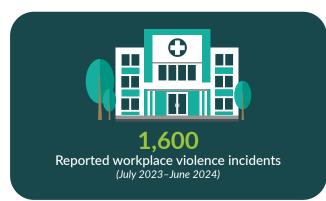

#### The most common types of violence in hospitals:

- Verbal intimidation
- Threats of physical violence
- Biting/pinching/scratching
- Kicking/punching
- Sexual harassment
- Hit by thrown objects

The number of incidents is underreported, according to hospitals.