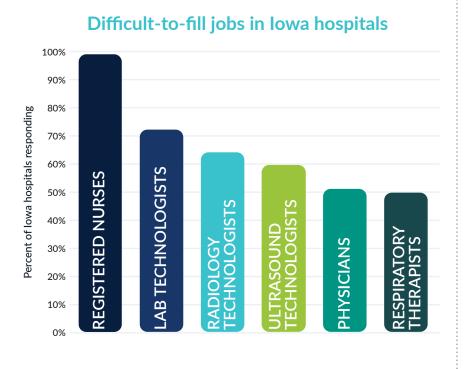

#### The most common types of violence in hospitals:

- Verbal intimidation
- Threats of physical violence
- Biting/pinching/scratching
- Kicking/punching
- Sexual harassment
- Hit by thrown objects

The number of incidents is underreported, according to hospitals.