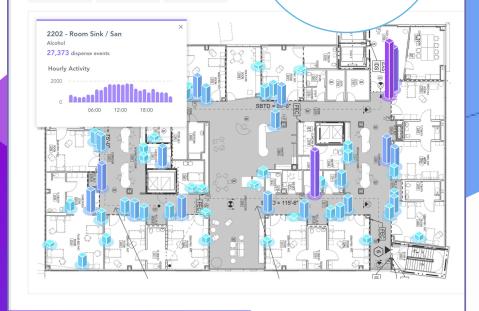

### **Dispenser Use Feature**

Make your dispensers smarter. Small lightweight sensors adhere to manual and automatic dispensers and monitor dispense events for soap and sanitizer.

Monitor each dispenser by:

All

- Activity Level
- Soap vs Sanitizer
- Filter by compliance
- Filter by day or hour
- Filter by location

Dispenser Activity Report

2 Year Battery Powered

actual data shown

Vitalacy Dispenser Sensor

Distributed exclusively by Arjo. Contact your Arjo Sales representative or call 1-800-323-1245